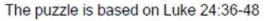

from Luke chapter 24, verses 36 to 48:

Jesus Himself stood among them and said to them, 'Peace be with you.' . . . . . . . . He asked them, 'Do you have anything to eat?'

They gave Him a piece of fish, and He took it and ate it in their presence.

### THIRD SUNDAY OF EASTER LUKE 24:35-48