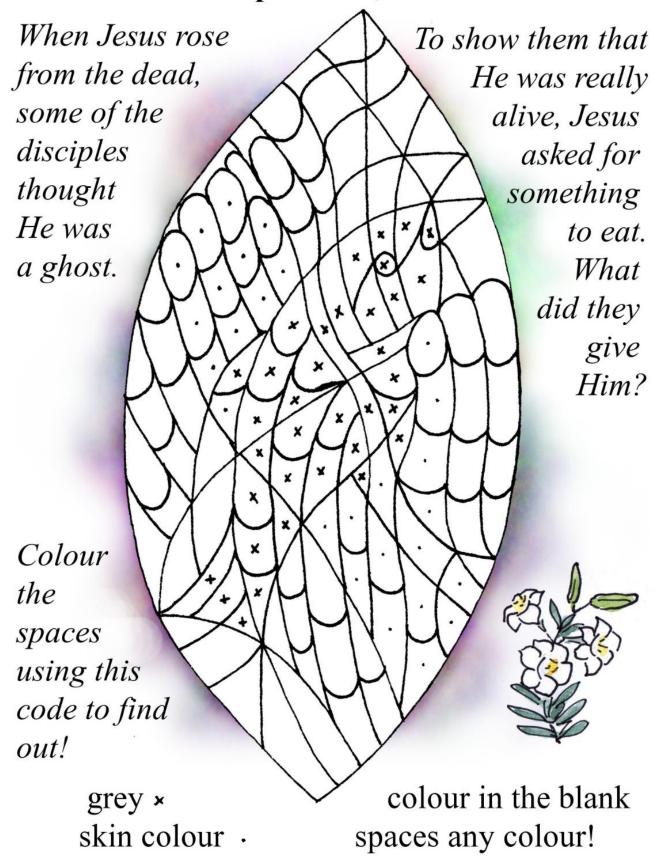

from Luke chapter 24, verses 36 to 48:

Jesus Himself stood among them and said to them, 'Peace be with you.' . . . . . . . . He asked them, 'Do you have anything to eat?'

They gave Him a piece of fish, and He took it and ate it in their presence.

### THIRD SUNDAY OF EASTER LUKE 24:35-48