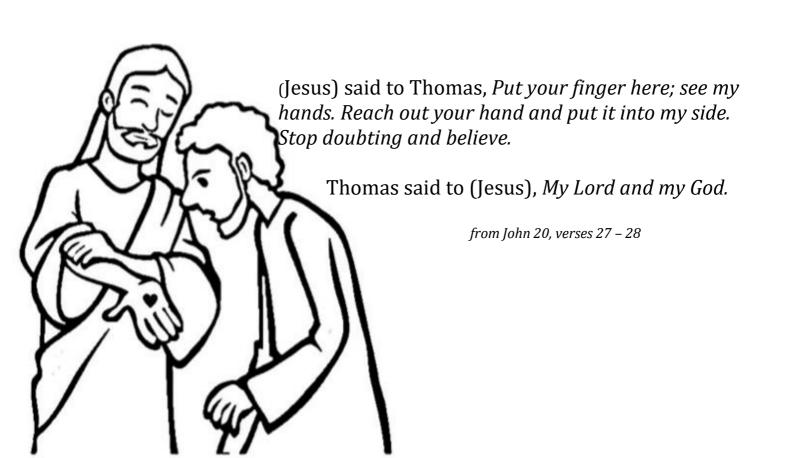

## Jesus Appears to His Disciples

Complete the paragraph by filling in the blanks with the correct words from the word bank at the bottom of the story.

| On the evening                                                          | g of that first d | ay of the week,   | when the disc    | iples were     |
|-------------------------------------------------------------------------|-------------------|-------------------|------------------|----------------|
| together, with the doors locked for fear of the Jews, cam               |                   |                   |                  |                |
| and stood among them and said, "Peace be with you!" After he said this, |                   |                   |                  |                |
| he showed them his and The disciples were                               |                   |                   |                  |                |
| overjoyed whe                                                           |                   |                   |                  | •              |
|                                                                         | 151               |                   |                  |                |
| Now                                                                     | , one of the      | e Twelve, was n   | ot with the disc | ciples when    |
| Jesus came. S                                                           | o the other dis   | sciples told him, | , "We have       | the            |
| Lord!" But he said to them, "Unless I see the marks in his              |                   |                   |                  |                |
| hands and put my where the nails were, and put my hand                  |                   |                   |                  |                |
| into his side, I will not it."                                          |                   |                   |                  |                |
|                                                                         |                   |                   |                  |                |
| A week later his disciples were in the house again, and Thomas was with |                   |                   |                  |                |
| them. Though                                                            | the doors wer     | e,                | Jesus came a     | nd stood among |
| them and said,                                                          | "Peace be wi      | ith you!" Then h  | e said to Thom   | nas, "Put your |
|                                                                         |                   | Reach out your l  |                  | •              |
| Stop                                                                    | •                 | •                 | ·                | •              |
|                                                                         |                   |                   |                  |                |
| Thomas said to                                                          | him, "My Lo       | rd and my God!'   | •                |                |
|                                                                         |                   |                   |                  |                |
| John 20:19-28                                                           | (NIV)             |                   |                  |                |
| believe                                                                 | finger            | jesus             | nail             | side           |
| doubting                                                                | hands             | locked            | seen             | Thomas         |
|                                                                         |                   |                   |                  |                |