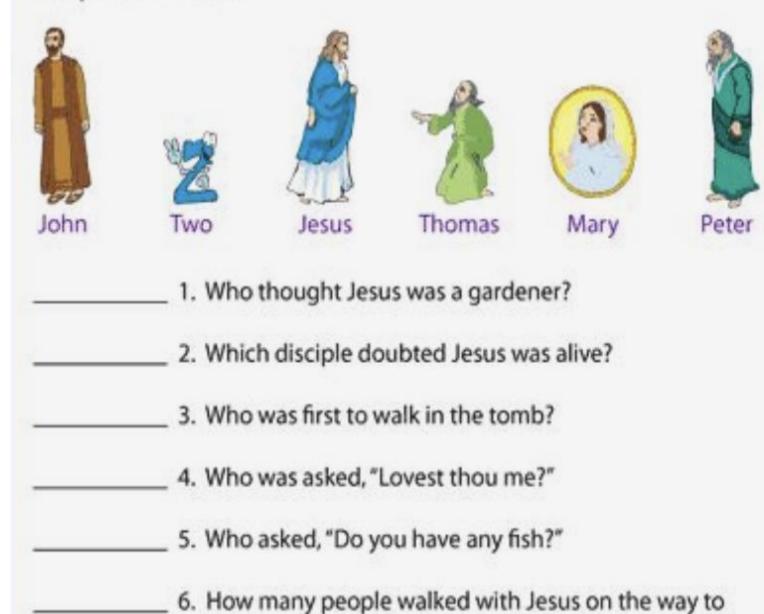

#### **Resurrection Quiz**

Read the story of Jesus' Resurrection and choose the right answers to the questions below.