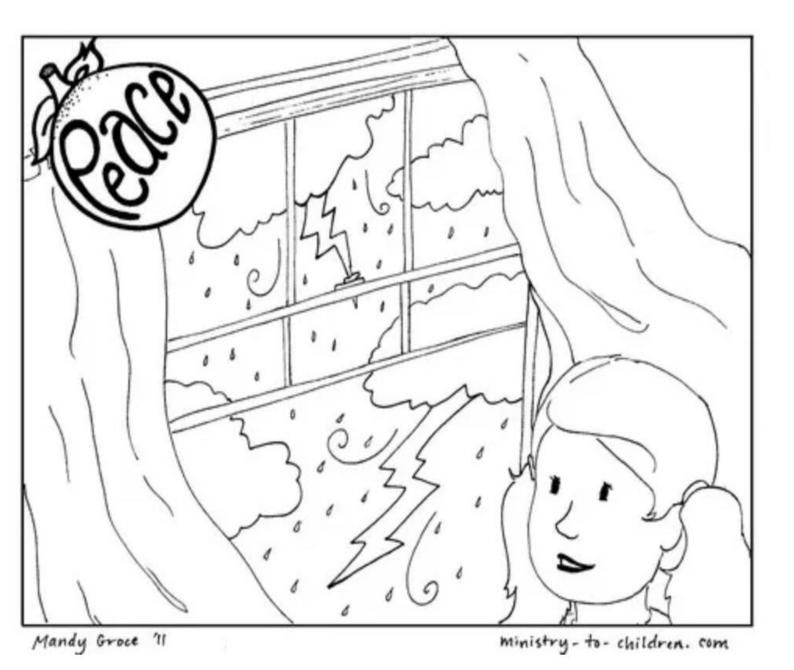

This particular drawing shows a girl looking outside her window at stormy weather. The peace that comes from God's Spirit can give comfort in frightening situations.

| м | т | L | н | L | 1 | 0 | S | х                                     | S                                                                                               | т | S | R | С | Q |
|---|---|---|---|---|---|---|---|---------------------------------------|-------------------------------------------------------------------------------------------------|---|---|---|---|---|
| к | v | н | L | Е | Ν | z | к | м                                     | G                                                                                               | D | F | U | С | D |
| v | С | в | н | L | w | R | 0 | С                                     | к                                                                                               | Y | Е | т | Ν | z |
| Ρ | Ν | т | м | в | L | v | S | z                                     | Ν                                                                                               | w | R | Е | Ν | С |
| Ρ | А | м | С | А | w | т | Y | т                                     | R                                                                                               | в | Е | F | s | L |
| Ρ | F | С | м | R | Ν | F | н | z                                     | Е                                                                                               | 1 | V | Е | Y | х |
| М | С | F | к | А | w | 0 | н | к                                     | w                                                                                               | R | х | R | D | в |
| D | к | R | L | Р | R | к | D | Y                                     | 0                                                                                               | D | т | Q | т | s |
| L | v | Р | v | Ν | z | L | в | Y                                     | S                                                                                               | S | R | R | в | Q |
| Р | w | R | S | L | F | R | U | 1                                     | т                                                                                               | L | в | F | т | н |
|   |   |   |   |   |   |   |   | ( 1 + + + + + + + + + + + + + + + + + | BIRDS<br>FRUIT<br>PARABLE<br>PATH<br>PLANTS<br>ROCKY<br>SEEDS<br>SOIL<br>SOWER<br>SUN<br>THORNS |   |   |   |   |   |